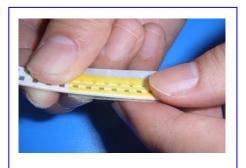

**Step 1:** Put carrier tape into placement pin of cutter and cut the tape.

Demo (SMS-0108)

**Step 2:** Peel off the paper liner.

**Step 3:** The raised dots of the clear plastic carrier engage with the sprocket holes.

**Step 4:** Stick another pre-cut reel.

**Step 5:** Fold splice tape over connected tape.

**Step 6:** Peel off the plastic liner.

**Demo.:** Upside of connected tape

**Demo.:** Downside of connected tape.