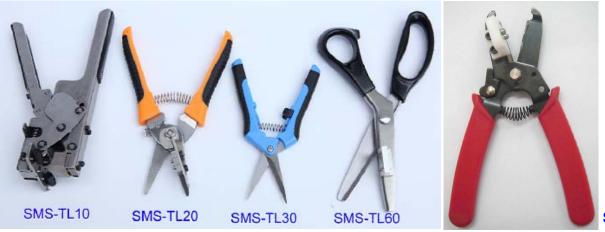

## Feature:

Both for paper & plastic carrier tape, following items are proved to be effective and reliable at the lowest cost.

**Step 1:** Put Splice Clip into splice tool.

*Step 2:* Put one pre-cut reel into splice tool.

*Step 3:* Put another pre-cut reel into splice tool.

**Step 4:** Clench the splice tool.

**Step 5:** Peel off the paper liner.

**Step 6:** Black strip in line with the edge of the reel to stick splice tape.