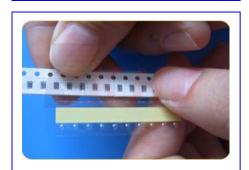

**Step 1:** Put carrier tape into placement pin of cutter and cut the tape.

Demo (SMS-0108)

**Step 2:** Peel off the paper liner.

**Step 3:** The raised dots of the clear plastic carrier engage with the sprocket holes.