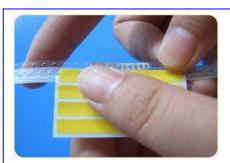

**Step 1:** Put carrier tape into placement pin of cutter and cut the tape.

Demo (SMS-0108)

**Step 2:** Peel off the paper liner.

**Step 3:** The raised dots of the clear plastic carrier engage with the sprocket holes.

**Step 4:** Stick another pre-cut reel.

**Step 5:** Fold splice tape over connected tape.

**Step 6:** Peel off the plastic liner.

**Demo.:** Upside of connected tape

**Demo.:** Downside of connected tape.