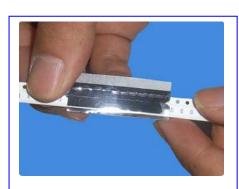

**Step 1:** Put carrier tape into placement pin of cutter and cut the tape.

Demo (SMS-0108)

**Step 2:** Peel off the paper liner.

**Step 3:** The raised dots of the clear plastic carrier engage with the sprocket holes.