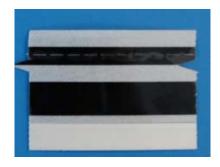

# **SMT Splice Tape Colour**

The glossy black ESD safe tape version is our prefered stock item. ESD coating with a surface resistance 1080hm. All SMT splice tape are made of 25my PET film, with a total thickness of 53my with adhesive layer included. As option 38my total thickness can be manufactured on request.

Note all colors: yellow, light yellow, blue, matt-black(ESD), bright- black(ESD), green(ESD).