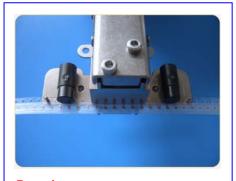

## Feature:

Both for paper & plastic carrier tape, following items are proved to be effective and reliable at the lowest cost.

**Step 1:** Put Splice Clip into splice tool.

*Step 2:* Put one pre-cut reel into splice tool.

*Step 3:* Put another pre-cut reel into splice tool.

**Step 4:** Clench the splice tool.

**Step 5:** Peel off the paper liner.

**Step 6:** Black strip in line with the edge of the reel to stick splice tape.