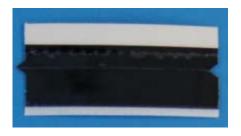

#### **GLOSSY ESD-SAFE**

The black tape was already in the early days the base material for the 13series Panasonic tape, a special tape developed for tape feeders with a splice detector.

The splice detector requires a matt black finish to see the splice joint. The black tape has an ESD coating with surface resistance 10(6) - 10(8) Ohm

You can get all tape families in black ESD material. The standard is glossy black, except for Panasonic type tape who are made in matt finish.

However, it is possible to manufacture all tapes in matt black if you have special requirements.