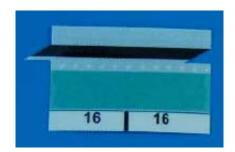

SMT Double Splice Tape P/N: SMS1808GX Packing: 500pcs/box

Double splice tapes with <u>Alignment GUIDE</u> Offers a fool proof reference for Splicing joints. The guide makes it easier to align the splice tape on the SMD carrier tape.

With precise pitch spacing and pre-cut length of the tape, the process of splice is accomplished with Out any special tools.

Splice Tapes are available in all the dimensions for the carrier tapes