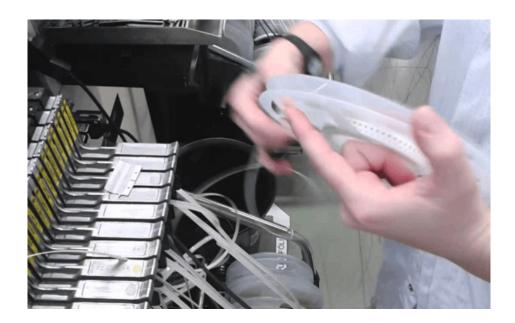

The raised dots on the clear splice tape carrier engage with the sprocket holes in the SMD tape. Double Splice Tape is used to splice 8mm to 24 mm SMD carrier tapes and is available in the colors yellow, blue, black and green. The 8 mm width is also available with a 45 degree beveled that minimizes the risk for peeling model (picture)LX. The double tape works for most component feeders and machines.

**Step 1:** Put carrier tape into placement pin of cutter and cut the tape.

Demo (SMS-0108)

**Step 2:** Peel off the paper liner.

**Step 3:** The raised dots of the clear plastic carrier engage with the sprocket holes.

**Step 4:** Stick another pre-cut reel.

**Step 5:** Fold splice tape over connected tape.

**Step 6:** Peel off the plastic liner.

**Demo.:** Upside of connected tape

**Demo.:** Downside of connected tape.