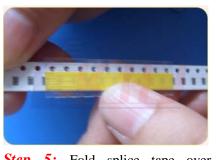

**Step 4:** Stick another pre-cut reel.

**Step 5:** Fold splice tape over connected tape.

**Step 6:** Peel off the plastic liner.

**Demo.:** Upside of connected tape

**Demo.:** Downside of connected tape.