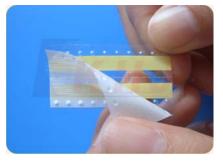

**Step 1:** Put carrier tape into placement pin of cutter and cut the tape.

Demo (SMS-0108)

**Step 2:** Peel off the paper liner.

**Step 3:** The raised dots of the clear plastic carrier engage with the sprocket holes.

**Step 4:** Stick another pre-cut reel.

**Step 5:** Fold splice tape over connected tape.

**Step 6:** Peel off the plastic liner.

**Demo.:** Upside of connected tape

**Demo.:** Downside of connected tape.