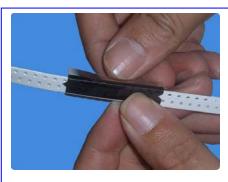

**Step 4:** Stick another pre-cut reel.

**Step 5:** Fold splice tape over connected tape.

**Step 6:** Peel off the plastic liner.

**Demo.:** Upside of connected tape

**Demo.:** Downside of connected tape.