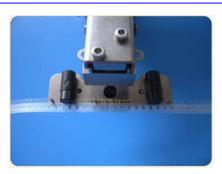

The raised dots on the clear splice tape carrier engage with the sprocket holes in the SMD tape. Double Splice Tape is used to splice 8mm to 24 mm SMD carrier tapes and is available in the colors yellow, blue, black and green. The 8 mm width is also available with a 45 degree beveled that minimizes the risk for peeling model (picture)LX. The double tape works for most component feeders and machines.

Splice Tapes are available in all the dimensions for the carrier tapes

N-Type extra strong adhesive