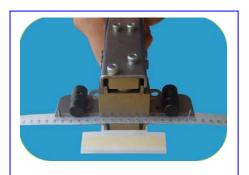

## Feature:

Both for paper & plastic carrier tape, following items are proved to be effective and reliable at the lowest cost.

**Step 1:** Put Splice Clip into splice tool.

*Step 2:* Put one pre-cut reel into splice tool.

*Step 3:* Put another pre-cut reel into splice tool.

**Step 4:** Clench the splice tool.

**Step 5:** Peel off the paper liner.

**Step 6:** Black strip in line with the edge of the reel to stick splice tape.