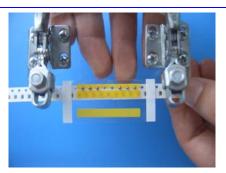

**Step 4:** Stick another pre-cut reel.

**Step 5:** Fold splice tape over connected tape.

**Step 6:** Peel off the plastic liner.

**Demo.:** Upside of connected tape

**Demo.:** Downside of connected tape.