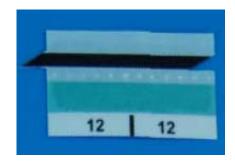

The raised dots on the clear splice tape carrier engage with the sprocket holes in the SMD tape. Double Splice Tape is used to splice 8mm to 24 mm SMD carrier tapes and is available in the colors yellow, blue, black and green. The 8 mm width is also available with a 45 degree beveled that minimizes the risk for peeling model (picture)LX. The double tape works for most component feeders and machines.

Splice Tapes are available in all the dimensions for the carrier tapes

N-Type extra strong adhesive