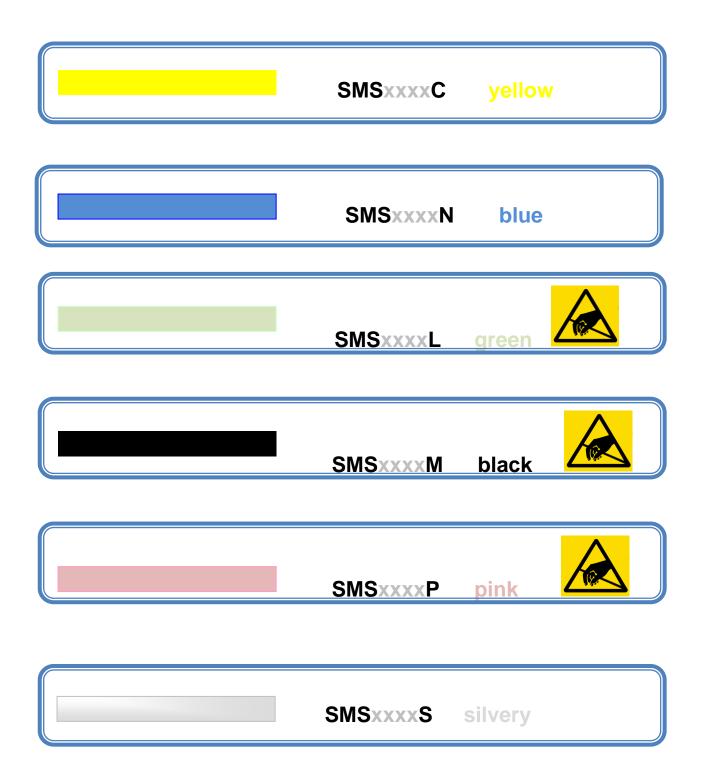

# **SMT Splice Tape Colour**

The glossy black ESD safe tape version is our prefered stock item. ESD coating with a surface resistance 1080hm. All SMT splice tape are made of 25my PET film, with a total thickness of 53my with adhesive layer included. As option 38my total thickness can be manufactured on request.

Note all colors: yellow, light yellow, blue, matt-black(ESD), bright- black(ESD), green(ESD).

You can get all tape families in black ESD material. The standard is glossy black, except for Panasonic type tape who are made in matt finish.

However, it is possible to manufacture all tapes in matt black if you have special requirements.