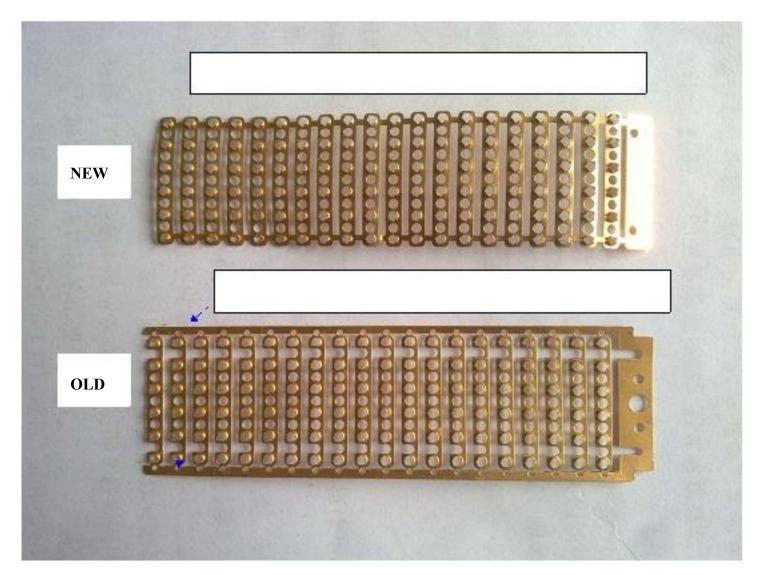

The raised dots on the clear splice tape carrier engage with the sprocket holes in the SMD tape. Double Splice Tape is used to splice 8mm to 24 mm SMD carrier tapes and is available in the colors yellow, blue, black and green. The 8 mm width is also available with a 45 degree beveled that minimizes the risk for peeling model (picture)LX. The double tape works for most component feeders and machines.