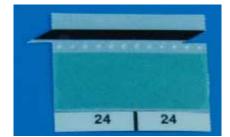

The raised dots on the clear splice tape carrier engage with the sprocket holes in the SMD tape. Double Splice Tape is used to splice 8mm to 24 mm SMD carrier tapes and is available in the colors yellow, blue, black and green. The 8 mm width is also available with a 45 degree beveled that minimizes the risk for peeling model (picture)LX. The double tape works for most component feeders and machines.

Splice Tapes are available in all the dimensions for the carrier tapes

N-Type extra strong adhesive