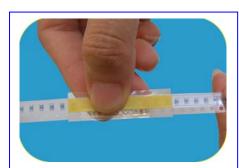

**Step 1:** Put carrier tape into placement pin of cutter and cut the tape.

Demo (SMS-0108)

**Step 2:** Peel off the paper liner.

**Step 3:** The raised dots of the clear plastic carrier engage with the sprocket holes.

**Step 4:** Stick another pre-cut reel.

**Step 5:** Fold splice tape over connected tape.

**Step 6:** Peel off the plastic liner.

**Demo.:** Upside of connected tape

**Demo.:** Downside of connected tape.