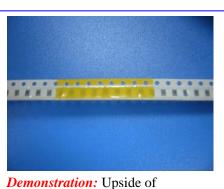

**Step 4:** Stick another pre-cut reel.

**Step 5:** Fold splice tape over connected tape.

**Step 6:** Peel off the plastic liner.

**Demo.:** Upside of connected tape

**Demo.:** Downside of connected tape.