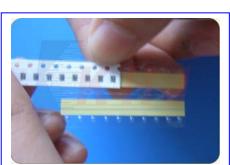

**Step 1:** Put carrier tape into placement pin of cutter and cut the tape.

Demo (SMS-0108)

**Step 2:** Peel off the paper liner.

**Step 3:** The raised dots of the clear plastic carrier engage with the sprocket holes.

**Step 4:** Stick another pre-cut reel.

**Step 5:** Fold splice tape over connected tape.

**Step 6:** Peel off the plastic liner.

**Demo.:** Upside of connected tape

**Demo.:** Downside of connected tape.