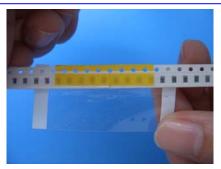

**Step 1:** Put carrier tape into placement pin of cutter and cut the tape.

Demo (SMS-0108)

**Step 2:** Peel off the paper liner.

**Step 3:** The raised dots of the clear plastic carrier engage with the sprocket holes.

**Step 4:** Stick another pre-cut reel.

**Step 5:** Fold splice tape over connected tape.

**Step 6:** Peel off the plastic liner.

**Demo.:** Upside of connected tape

**Demo.:** Downside of connected tape.