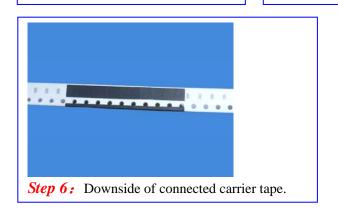

**Step 4:** Stick another pre-cut reel.

**Step 5:** Fold splice tape over connected tape.

**Step 6:** Peel off the plastic liner.

**Demo.:** Upside of connected tape

**Demo.:** Downside of connected tape.