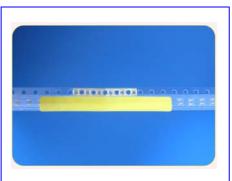

The raised dots on the clear splice tape carrier engage with the sprocket holes in the SMD tape. Double Splice Tape is used to splice 8mm to 24 mm SMD carrier tapes and is available in the colors yellow, blue, black and green. The 8 mm width is also available with a 45 degree beveled that minimizes the risk for peeling model (picture)LX. The double tape works for most component feeders and machines.

With precise pitch spacing and pre-cut length of the tape, the process of splice is accomplished with Out any special tools.

Splice Tapes are available in all the dimensions for the carrier tapes