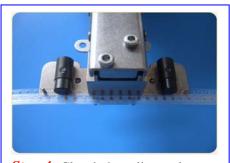

SMT Double Splice Tape P/N: SMS1808GX Packing: 500pcs/box

Double splice tapes with <u>Alignment GUIDE</u> Offers a fool proof reference for Splicing joints. The guide makes it easier to align the splice tape on the SMD carrier tape.

With precise pitch spacing and pre-cut length of the tape, the process of splice is accomplished with Out any special tools.

Splice Tapes are available in all the dimensions for the carrier tapes