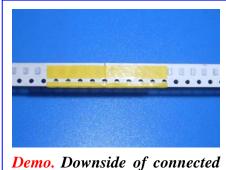

**Step 4:** Stick another pre-cut reel.

**Step 5:** Fold splice tape over connected tape.

**Step 6:** Peel off the plastic liner.

**Demo.:** Upside of connected tape

**Demo.:** Downside of connected tape.