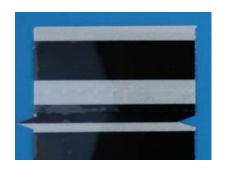

# **SMT Splice Tape Colour**

The glossy black ESD safe tape version is our prefered stock item. ESD coating with a surface resistance 1080hm. All SMT splice tape are made of 25my PET film, with a total thickness of 53my with adhesive layer included. As option 38my total thickness can be manufactured on request.

Note all colors: yellow, light yellow, blue, matt-black(ESD), bright- black(ESD), green(ESD).