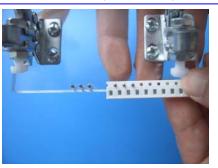

**Step 1:** Put carrier tape into placement pin of cutter and cut the tape.

Demo (SMS-0108)

**Step 2:** Peel off the paper liner.

**Step 3:** The raised dots of the clear plastic carrier engage with the sprocket holes.