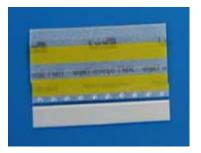

# **SMT Splice Tape Colour**

The glossy black ESD safe tape version is our prefered stock item. ESD coating with a surface resistance 1080hm. All SMT splice tape are made of 25my PET film, with a total thickness of 53my with adhesive layer included. As option 38my total thickness can be manufactured on request.

Note all colors: yellow, light yellow, blue, matt-black(ESD), bright- black(ESD), green(ESD).