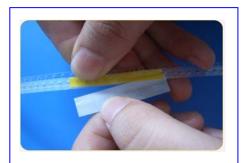

**Step 1:** Put carrier tape into placement pin of cutter and cut the tape.

Demo (SMS-0108)

**Step 2:** Peel off the paper liner.

**Step 3:** The raised dots of the clear plastic carrier engage with the sprocket holes.

**Step 4:** Stick another pre-cut reel.

**Step 5:** Fold splice tape over connected tape.

**Step 6:** Peel off the plastic liner.

**Demo.:** Upside of connected tape

**Demo.:** Downside of connected tape.