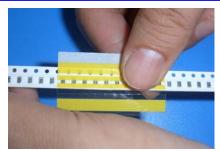

**Step 1:** Put carrier tape into placement pin of cutter and cut the tape.

Demo (SMS-0108)

**Step 2:** Peel off the paper liner.

**Step 3:** The raised dots of the clear plastic carrier engage with the sprocket holes.

**Step 4:** Stick another pre-cut reel.

**Step 5:** Fold splice tape over connected tape.

**Step 6:** Peel off the plastic liner.

**Demo.:** Upside of connected tape

**Demo.:** Downside of connected tape.