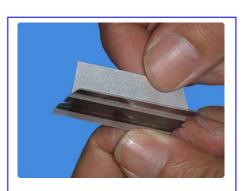

**Step 1:** Put carrier tape into placement pin of cutter and cut the tape.

Demo (SMS-0108)

**Step 2:** Peel off the paper liner.

**Step 3:** The raised dots of the clear plastic carrier engage with the sprocket holes.

**Step 4:** Stick another pre-cut reel.

**Step 5:** Fold splice tape over connected tape.

**Step 6:** Peel off the plastic liner.

**Demo.:** Upside of connected tape

**Demo.:** Downside of connected tape.