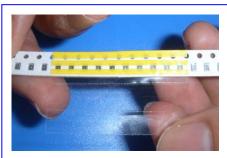

**Step 1:** Put carrier tape into placement pin of cutter and cut the tape.

Demo (SMS-0108)

**Step 2:** Peel off the paper liner.

**Step 3:** The raised dots of the clear plastic carrier engage with the sprocket holes.

**Step 4:** Stick another pre-cut reel.

**Step 5:** Fold splice tape over connected tape.

**Step 6:** Peel off the plastic liner.

**Demo.:** Upside of connected tape

**Demo.:** Downside of connected tape.