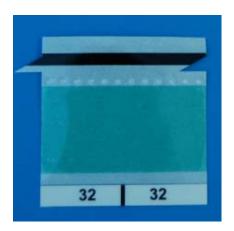

The raised dots on the clear splice tape carrier engage with the sprocket holes in the SMD tape. Double Splice Tape is used to splice 8mm to 24 mm SMD carrier tapes and is available in the colors yellow, blue, black and green. The 8 mm width is also available with a 45 degree beveled that minimizes the risk for peeling model (picture)LX. The double tape works for most component feeders and machines.

Splice Tapes are available in all the dimensions for the carrier tapes

N-Type extra strong adhesive