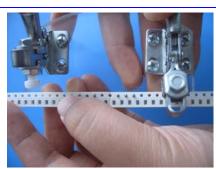

**Step 1:** Put carrier tape into placement pin of cutter and cut the tape.

Demo (SMS-0108)

**Step 2:** Peel off the paper liner.

**Step 3:** The raised dots of the clear plastic carrier engage with the sprocket holes.

**Step 4:** Stick another pre-cut reel.

**Step 5:** Fold splice tape over connected tape.

**Step 6:** Peel off the plastic liner.

**Demo.:** Upside of connected tape

**Demo.:** Downside of connected tape.