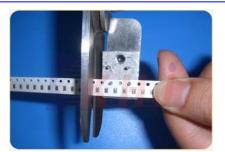

**Step 1:** Put carrier tape into placement pin of cutter and cut the tape.

Demo (SMS-0108)

**Step 2:** Peel off the paper liner.

**Step 3:** The raised dots of the clear plastic carrier engage with the sprocket holes.

**Step 4:** Stick another pre-cut reel.

**Step 5:** Fold splice tape over connected tape.

**Step 6:** Peel off the plastic liner.

**Demo.:** Upside of connected tape

**Demo.:** Downside of connected tape.