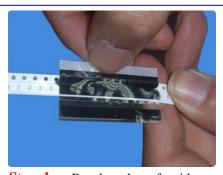

**Step 1:** Put carrier tape into placement pin of cutter and cut the tape.

Demo (SMS-0108)

**Step 2:** Peel off the paper liner.

**Step 3:** The raised dots of the clear plastic carrier engage with the sprocket holes.