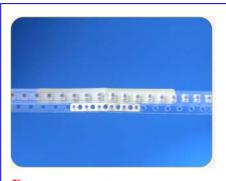

The raised dots on the clear splice tape carrier engage with the sprocket holes in the SMD tape. Double Splice Tape is used to splice 8mm to 24 mm SMD carrier tapes and is available in the colors yellow, blue, black and green. The 8 mm width is also available with a 45 degree beveled that minimizes the risk for peeling model (picture)LX. The double tape works for most component feeders and machines.

SMT Double Splice Tape P/N: SMS1808GX Packing: 500pcs/box

Double splice tapes with <u>Alignment GUIDE</u> Offers a fool proof reference for Splicing joints. The guide makes it easier to align the splice tape on the SMD carrier tape.

With precise pitch spacing and pre-cut length of the tape, the process of splice is accomplished with Out any special tools.

Splice Tapes are available in all the dimensions for the carrier tapes