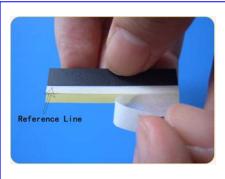

**Step 1:** Put carrier tape into placement pin of cutter and cut the tape.

Demo (SMS-0108)

**Step 2:** Peel off the paper liner.

**Step 3:** The raised dots of the clear plastic carrier engage with the sprocket holes.

**Step 4:** Stick another pre-cut reel.

**Step 5:** Fold splice tape over connected tape.

**Step 6:** Peel off the plastic liner.

**Demo.:** Upside of connected tape

**Demo.:** Downside of connected tape.