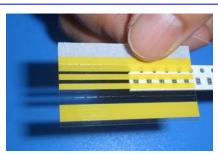

**Step 1:** Put carrier tape into placement pin of cutter and cut the tape.

Demo (SMS-0108)

**Step 2:** Peel off the paper liner.

**Step 3:** The raised dots of the clear plastic carrier engage with the sprocket holes.

**Step 4:** Stick another pre-cut reel.

**Step 5:** Fold splice tape over connected tape.

**Step 6:** Peel off the plastic liner.

**Demo.:** Upside of connected tape

**Demo.:** Downside of connected tape.