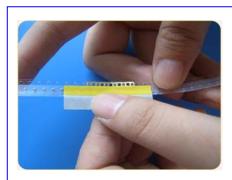

**Step 1:** Put carrier tape into placement pin of cutter and cut the tape.

Demo (SMS-0108)

**Step 2:** Peel off the paper liner.

**Step 3:** The raised dots of the clear plastic carrier engage with the sprocket holes.

**Step 4:** Stick another pre-cut reel.

**Step 5:** Fold splice tape over connected tape.

**Step 6:** Peel off the plastic liner.

**Demo.:** Upside of connected tape

**Demo.:** Downside of connected tape.