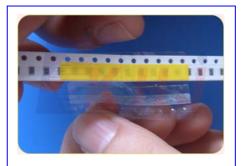

**Step 4:** Stick another pre-cut reel.

**Step 5:** Fold splice tape over connected tape.

**Step 6:** Peel off the plastic liner.

**Demo.:** Upside of connected tape

**Demo.:** Downside of connected tape.