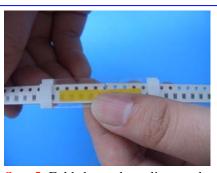

**Step 4:** Stick another pre-cut reel.

**Step 5:** Fold splice tape over connected tape.

**Step 6:** Peel off the plastic liner.

**Demo.:** Upside of connected tape

**Demo.:** Downside of connected tape.