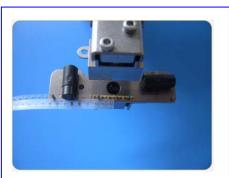

The raised dots on the clear splice tape carrier engage with the sprocket holes in the SMD tape. Double Splice Tape is used to splice 8mm to 24 mm SMD carrier tapes and is available in the colors yellow, blue, black and green. The 8 mm width is also available with a 45 degree beveled that minimizes the risk for peeling model (picture)LX. The double tape works for most component feeders and machines.

Splice Tapes are available in all the dimensions for the carrier tapes

N-Type extra strong adhesive