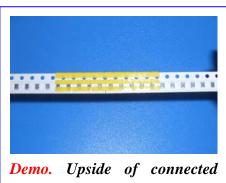

**Step 4:** Stick another pre-cut reel.

**Step 5:** Fold splice tape over connected tape.

**Step 6:** Peel off the plastic liner.

**Demo.:** Upside of connected tape

**Demo.:** Downside of connected tape.