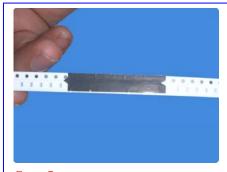

**Step 1:** Put carrier tape into placement pin of cutter and cut the tape.

Demo (SMS-0108)

**Step 2:** Peel off the paper liner.

**Step 3:** The raised dots of the clear plastic carrier engage with the sprocket holes.

**Step 4:** Stick another pre-cut reel.

**Step 5:** Fold splice tape over connected tape.

**Step 6:** Peel off the plastic liner.

**Demo.:** Upside of connected tape

**Demo.:** Downside of connected tape.