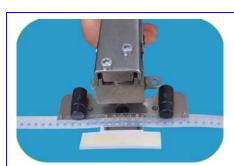

## Feature:

Both for paper & plastic carrier tape, following items are proved to be effective and reliable at the lowest cost.

**Step 1:** Put Splice Clip into splice tool.

*Step 2:* Put one pre-cut reel into splice tool.

*Step 3:* Put another pre-cut reel into splice tool.

**Step 4:** Clench the splice tool.

**Step 5:** Peel off the paper liner.

**Step 6:** Black strip in line with the edge of the reel to stick splice tape.