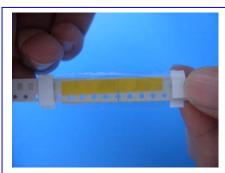

**Step 1:** Put carrier tape into placement pin of cutter and cut the tape.

Demo (SMS-0108)

**Step 2:** Peel off the paper liner.

**Step 3:** The raised dots of the clear plastic carrier engage with the sprocket holes.

**Step 4:** Stick another pre-cut reel.

**Step 5:** Fold splice tape over connected tape.

**Step 6:** Peel off the plastic liner.

**Demo.:** Upside of connected tape

**Demo.:** Downside of connected tape.