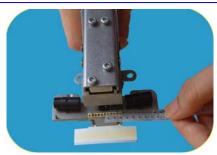

## Feature:

Both for paper & plastic carrier tape, following items are proved to be effective and reliable at the lowest cost.

**Step 1:** Put Splice Clip into splice tool.

*Step 2:* Put one pre-cut reel into splice tool.

*Step 3:* Put another pre-cut reel into splice tool.

**Step 4:** Clench the splice tool.

**Step 5:** Peel off the paper liner.

**Step 6:** Black strip in line with the edge of the reel to stick splice tape.