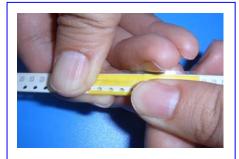

**Step 1:** Put carrier tape into placement pin of cutter and cut the tape.

Demo (SMS-0108)

**Step 2:** Peel off the paper liner.

**Step 3:** The raised dots of the clear plastic carrier engage with the sprocket holes.

**Step 4:** Stick another pre-cut reel.

**Step 5:** Fold splice tape over connected tape.

**Step 6:** Peel off the plastic liner.

**Demo.:** Upside of connected tape

**Demo.:** Downside of connected tape.