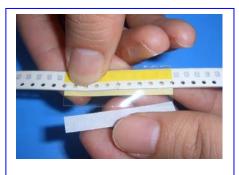

**Step 1:** Put carrier tape into placement pin of cutter and cut the tape.

Demo (SMS-0108)

**Step 2:** Peel off the paper liner.

**Step 3:** The raised dots of the clear plastic carrier engage with the sprocket holes.

**Step 4:** Stick another pre-cut reel.

**Step 5:** Fold splice tape over connected tape.

**Step 6:** Peel off the plastic liner.

**Demo.:** Upside of connected tape

**Demo.:** Downside of connected tape.