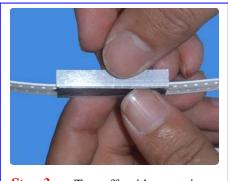

**Step 4:** Stick another pre-cut reel.

**Step 5:** Fold splice tape over connected tape.

**Step 6:** Peel off the plastic liner.

**Demo.:** Upside of connected tape

**Demo.:** Downside of connected tape.