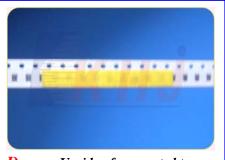

**Step 4:** Stick another pre-cut reel.

**Step 5:** Fold splice tape over connected tape.

**Step 6:** Peel off the plastic liner.

**Demo.:** Upside of connected tape

**Demo.:** Downside of connected tape.