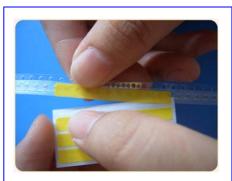

**Step 1:** Put carrier tape into placement pin of cutter and cut the tape.

Demo (SMS-0108)

**Step 2:** Peel off the paper liner.

**Step 3:** The raised dots of the clear plastic carrier engage with the sprocket holes.

**Step 4:** Stick another pre-cut reel.

**Step 5:** Fold splice tape over connected tape.

**Step 6:** Peel off the plastic liner.

**Demo.:** Upside of connected tape

**Demo.:** Downside of connected tape.