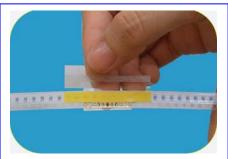

**Step 1:** Put carrier tape into placement pin of cutter and cut the tape.

Demo (SMS-0108)

**Step 2:** Peel off the paper liner.

**Step 3:** The raised dots of the clear plastic carrier engage with the sprocket holes.

**Step 4:** Stick another pre-cut reel.

**Step 5:** Fold splice tape over connected tape.

**Step 6:** Peel off the plastic liner.

**Demo.:** Upside of connected tape

**Demo.:** Downside of connected tape.