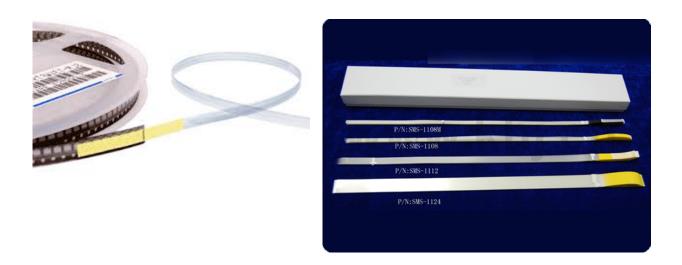

# **SMT Single Splice Tape 03 Series**

SMT Single Splice Tape P/N: SMS0308 Packing: 4000pcs/box

SMT Single Splice Tape P/N: SMS0308CX Packing: 4000pcs/box

SMT Single Splice Tape P/N: SMS0312L Packing:4000pcs/box

SMT Single Splice Tape P/N: SMS0316G Packing: 4000pcs/box

This tape is used to splice the cover tape. The single SMT splice tapes are used for both paper and plastic carrier tapes. These tape carriers are normally used with a splice clip made of brass

We offer tape from 8 to 56 mm (width) and available colors are yellow, blue, glossy black and green (transparent).

Splice Tapes are available in all the dimensions for the carrier tapes