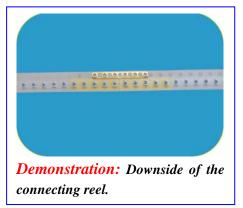

**Step 4:** Stick another pre-cut reel.

**Step 5:** Fold splice tape over connected tape.

**Step 6:** Peel off the plastic liner.

**Demo.:** Upside of connected tape

**Demo.:** Downside of connected tape.