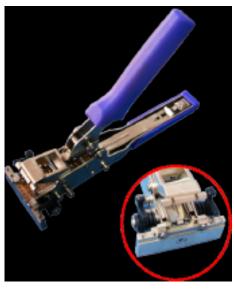

## Feature:

Both for paper & plastic carrier tape, following items are proved to be effective and reliable at the lowest cost.

**Step 1:** Put Splice Clip into splice tool.

*Step 2:* Put one pre-cut reel into splice tool.

*Step 3:* Put another pre-cut reel into splice tool.

**Step 4:** Clench the splice tool.

**Step 5:** Peel off the paper liner.

**Step 6:** Black strip in line with the edge of the reel to stick splice tape.