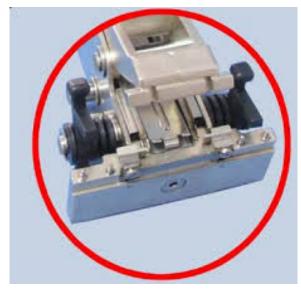

**Step 1:** Put carrier tape into placement pin of cutter and cut the tape.

Demo (SMS-0108)

**Step 2:** Peel off the paper liner.

**Step 3:** The raised dots of the clear plastic carrier engage with the sprocket holes.

**Step 4:** Stick another pre-cut reel.

**Step 5:** Fold splice tape over connected tape.

**Step 6:** Peel off the plastic liner.

**Demo.:** Upside of connected tape

**Demo.:** Downside of connected tape.